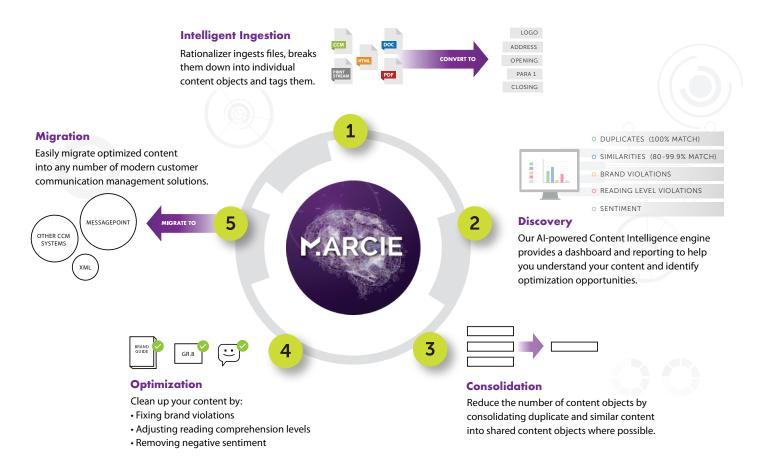

#### Intelligently ingest content

Rationalizer automates the ingestion of your content, enabling you to take content libraries from legacy platforms 99% faster and with far less cost than manual services led approaches. In the process, metadata tags are assigned to content, automating a key process in the migration process. Finally, you can complete large-scale migration projects with ease.

#### 5 reasons to choose Rationalizer:

- Reduces time to migrate, tag and consolidate content by an average of 99%
- Reduces cost by an average of 57%
- Scales to handle enterprisewide migration programs
- Reduces the number of content objects under management by an average of 70%
- Optimizes content to improve the quality of communications

#### **Discover your content**

Through the rationalization process, the Content Discovery Dashboard and drill down reports give you detailed, actionable insights into your corpus of communications.

| Rationalizer Dashboard                                                                                                                                                                                                                                                                                                                                                                                                                                                                                                                                                                                                                                                                                                                                                                                                                                                                                                                                                                                                                                                                                                                                                                                                                                                                                                                                                                                            | Master                      | Le Dashboard D                     |                                                                |
|-------------------------------------------------------------------------------------------------------------------------------------------------------------------------------------------------------------------------------------------------------------------------------------------------------------------------------------------------------------------------------------------------------------------------------------------------------------------------------------------------------------------------------------------------------------------------------------------------------------------------------------------------------------------------------------------------------------------------------------------------------------------------------------------------------------------------------------------------------------------------------------------------------------------------------------------------------------------------------------------------------------------------------------------------------------------------------------------------------------------------------------------------------------------------------------------------------------------------------------------------------------------------------------------------------------------------------------------------------------------------------------------------------------------|-----------------------------|------------------------------------|----------------------------------------------------------------|
| Souther S | Dupilcates<br>6,153         | Similarities<br>800-9990<br>27,163 | (*)<br>Reading Comprehension<br>reson-wick/ CAMOULIVEL<br>8.34 |
| General Services 100 General Services 100 Holy_CO_LInvare (50) Holy_CO_LInvare (50) Holy_LAL_Unique (50) Planning (11)                                                                                                                                                                                                                                                                                                                                                                                                                                                                                                                                                                                                                                                                                                                                                                                                                                                                                                                                                                                                                                                                                                                                                                                                                                                                                            | Entliment<br>NEATIVE<br>428 | Brand<br>VIOLATIONS<br>O           | Metadata<br>Micrus<br>46                                       |

#### Consolidate your content

Find duplicate and similar content within your content inventory, providing opportunities to consolidate messages, leading to greater efficiency in managing omni-channel communications.

#### Rationalizer enables you to:

- eliminate brand guideline violations,
- adhere to reading level requirements (using Flesch-Kincaid scoring), and
- ensure the appropriate sentiment is conveyed.

Content and template rationalization should be a goal of every CCM professional — fewer templates are easier to manage, can be more easily adapted for omni-channel or better customer experience (CX), and generally make it easier for the business to own and manage communications themselves.

#### Migrate content to your new environment

Once your content is consolidated and optimized, you are ready to move it into Messagepoint or via an XML export, to another customer communications management environment.